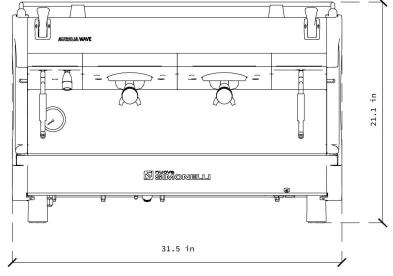

## Aurelia Wave 2 Group

Installation Requirements

Nema L6-30

Twist (receptacle)

#### ☐ Water

• 3/8" dedicated cold water line with shut-off valve and compression fitting.

Water hardness 3gpg or 50 ppm.
 Line pressure 2-4bar, cold water.
 Water flow rate Minimum 1 GPM

Filtration ≤ 1.0 micron
 TDS 50-250 ppm
 Alkalinity 10-150 ppm
 Chlorine ≤ 0.50 ppm
 PH 6.5-8.5

Volts: 220 (range of 208-240)

Watts: 4700Amp draw: 22

• Receptacle: Nema L6-30 Twist

• Outlet needs to be within 3ft

### Drain

Photo

• Open gravity drain of minimum 1.25 inch I.D., within 4 feet of the machine.

Shut off valve