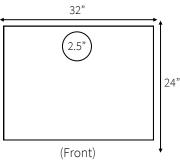

# Counter Space & Drain Hole Location • Height: 22 inches 32"

Depth: 24 inchesWidth: 32 inches

• Please attach a photo of the completed worksite.

| I, the customer, understand that these requirements must be in when the installer arrives. Failure to have the site ready will result in additional service and travel charges, and may cause further delays in installation. |        |            |              |  |  |
|-------------------------------------------------------------------------------------------------------------------------------------------------------------------------------------------------------------------------------|--------|------------|--------------|--|--|
| Customer Name:                                                                                                                                                                                                                |        | Signature: |              |  |  |
| Company Name:                                                                                                                                                                                                                 |        |            |              |  |  |
| Phone:                                                                                                                                                                                                                        | Email: |            | Sales Order: |  |  |