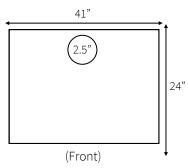

### Counter Space & Drain Hole Location

Height: 22 inchesDepth: 24 inches

• Width: 41 inches

Photo

• Please attach a photo of the completed worksite.

| I, the customer, understand that these requirements must be in when the installer arrives. Failure to have the site ready will result in additional service and travel charges, and may cause further delays in installation. |        |            |              |  |  |
|-------------------------------------------------------------------------------------------------------------------------------------------------------------------------------------------------------------------------------|--------|------------|--------------|--|--|
| Customer Name:                                                                                                                                                                                                                |        | Signature: |              |  |  |
| Company Name:                                                                                                                                                                                                                 |        |            |              |  |  |
| Phone:                                                                                                                                                                                                                        | Email: |            | Sales Order: |  |  |