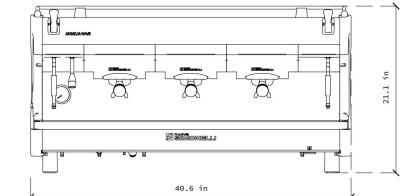

# Aurelia Wave 3 Group

Installation Requirements

Nema L6-30

Twist (receptacle)

#### Water

• 3/8" dedicated cold water line with shut-off valve and compression fitting.

Water hardness
 Line pressure
 Water flow rate
 Filtration
 3gpg or 50 ppm.
 2-4bar, cold water.
 Minimum 1 GPM
 < 1.0 micron</li>

Filtration ≤ 1.0 micron
 TDS 50-250 ppm
 Alkalinity 10-150 ppm
 Chlorine ≤ 0.50 ppm
 PH 6.5-8.5

Shut off valve

### Power

• Volts: 220 (range of 208-240)

Watts: 5400Amp draw: 25

Receptacle: Nema L6-30 TwistOutlet needs to be within 3ft

### Drain

• Open gravity drain of minimum 1.25 inch I.D., within 4 feet of the machine.

### Counter Space & Drain Hole Location

Height: 22 inchesDepth: 24 inches

• Width: 41 inches

Photo

• Please attach a photo of the completed worksite.

| I, the customer, understand that these requirements must be in when the installer arrives. Failure to have the site ready will result in additional service and travel charges, and may cause further delays in installation. |        |            |              |  |  |
|-------------------------------------------------------------------------------------------------------------------------------------------------------------------------------------------------------------------------------|--------|------------|--------------|--|--|
| Customer Name:                                                                                                                                                                                                                |        | Signature: |              |  |  |
| Company Name:                                                                                                                                                                                                                 |        |            |              |  |  |
| Phone:                                                                                                                                                                                                                        | Email: |            | Sales Order: |  |  |